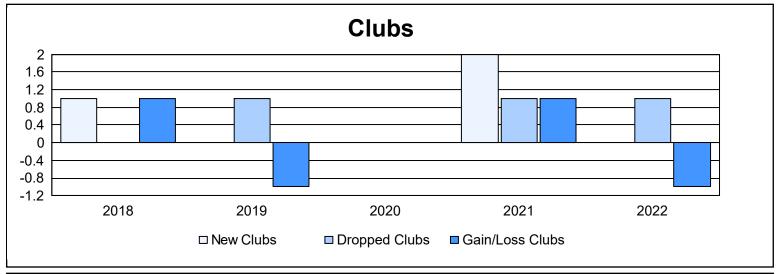

District N 1 As of June 2022 Cumulative

| Year      | New<br>Clubs | Dropped<br>Clubs | Gain/<br>Loss<br>Clubs | New<br>Members | Charter<br>Members | Reinstate<br>Members | Transfer<br>Members | Total<br>Member<br>Added | Total<br>Members<br>Dropped | Gain/<br>Loss<br>Members |
|-----------|--------------|------------------|------------------------|----------------|--------------------|----------------------|---------------------|--------------------------|-----------------------------|--------------------------|
| 2017-2018 | 1            | 0                | 1                      | 185            | 25                 | 31                   | 7                   | 248                      | 230                         | 18                       |
| 2018-2019 | 0            | 1                | -1                     | 145            | 0                  | 6                    | 11                  | 162                      | 173                         | -11                      |
| 2019-2020 | 0            | 0                | 0                      | 95             | 1                  | 4                    | 11                  | 111                      | 197                         | -86                      |
| 2020-2021 | 2            | 1                | 1                      | 121            | 42                 | 6                    | 3                   | 172                      | 193                         | -21                      |
| 2021-2022 | 0            | 1                | -1                     | 115            | 3                  | 11                   | 14                  | 143                      | 237                         | -94                      |
| Average   | 1            | 1                | 0                      | 132            | 14                 | 12                   | 9                   | 167                      | 206                         | -39                      |